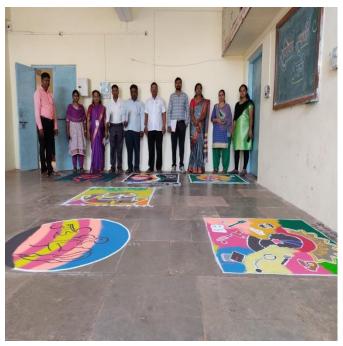

### 7.1.11 Institution celebrates / organizes national and international commemorative days, events and festivals

7.1.1 Geotagged photographs of celebrate/ organize national and international commemorative days.

Rangoli competition and tree plantation on occasion of celebration of International Women's day

J/C Principal
A M A & N C.S.College
Rajapur, Dist, Ratnagiri.