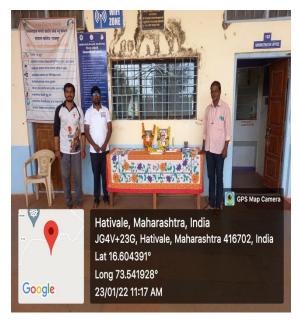

### 7.1.11 Institution celebrates / organizes national and international commemorative days, events and festivals

7.1.1 Geotagged photographs of celebrate/ organize national and international commemorative days.

Rangoli competition and tree plantation on occasion of celebration of International Women's day

J/C Principal
A M A & N C.S.College
Rajapur, Dist, Ratnagiri.